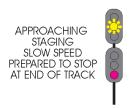

# Structures, bridges, buildings and signals (B & B)

- Does this defect effect the main line, siding or yard track (s)?
- Can trains still safely move past this defect?
- Can train movement and train operations continue with out this structure in service?
- What caused this defect?
- Does this defect require immediate attention?

The reporting engineer will complete a Bad Order Card and notify the Dispatcher / Yardmaster of the situation.

The Dispatcher / Yardmaster will record the information on the Bad Order Report.

The Dispatcher / Yardmaster, based on the information provided will make the best decision that allows operations to continue with minimal interruption.

The reporting engineer will place the Bad Order card with the defective rolling stock or next to the defective structure / track in a manner that will not further disrupt operations.

When repairs are completed, the Dispatcher will fill in the date and time the defect was repaired and the item was placed back in service.

The Superintendent shall be notified immediately of any situation that cannot be resolved by the above listed methods and has significant impact to continued operations of the railroad.