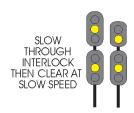

# Structures, bridges, buildings and signals (B & B)

- Does this defect effect the main line, siding or yard track (s)?
- Can trains still safely move past this defect?
- Can train movement and train operations continue with out this structure in service?
- What caused this defect?
- Does this defect require immediate attention?

The reporting engineer will complete a Bad Order Card and notify the Dispatcher / Yardmaster of the situation.

The Dispatcher / Yardmaster will record the information on the Bad Order Report.

The Dispatcher / Yardmaster, based on the information provided will make the best decision that allows operations to continue with minimal interruption.

The reporting engineer will place the Bad Order card with the defective rolling stock or next to the defective structure / track in a manner that will not further disrupt operations.

When repairs are completed, the Dispatcher will fill in the date and time the defect was repaired and the item was placed back in service.

The Superintendent shall be notified immediately of any situation that cannot be resolved by the above listed methods and has significant impact to continued operations of the railroad.