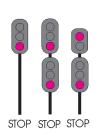

### **BAD ORDER PROCEDURE**

All Engineers shall report problems on the railroad to either the Dispatcher, when operating on the mainline or the Yardmaster, when operating in the yard.

Problems are of three types:

Rolling stock and locomotives—Maintenance of Equipment (M of E)

Right-of-way and track structure— Maintenance of Way (M of W)

Structures, bridges, buildings and signals—Bridges and Buildings (B & B).

When reporting a problem consider and advise the following: