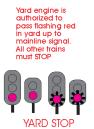

### **BAD ORDER PROCEDURE**

All Engineers shall report problems on the railroad to either the Dispatcher, when operating on the mainline or the Yardmaster, when operating in the yard.

Problems are of three types:

Rolling stock and locomotives—Maintenance of Equipment (M of E)

Right-of-way and track structure— Maintenance of Way (M of W)

Structures, bridges, buildings and signals—Bridges and Buildings (B & B).

When reporting a problem consider and advise the following: