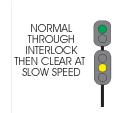

# Structures, bridges, buildings and signals (B & B)

- Does this defect effect the main line, siding or yard track (s)?
- Can trains still safely move past this defect?
- Can train movement and train operations continue with out this structure in service?
- What caused this defect?
- Does this defect require immediate attention?

The reporting engineer will complete a Bad Order Card and notify the Dispatcher / Yardmaster of the situation.

The Dispatcher / Yardmaster will record the information on the Bad Order Report.

The Dispatcher / Yardmaster, based on the information provided will make the best decision that allows operations to continue with minimal interruption.

The reporting engineer will place the Bad Order card with the defective rolling stock or next to the defective structure / track in a manner that will not further disrupt operations.

When repairs are completed, the Dispatcher will fill in the date and time the defect was repaired and the item was placed back in service.

The Superintendent shall be notified immediately of any situation that cannot be resolved by the above listed methods and has significant impact to continued operations of the railroad.