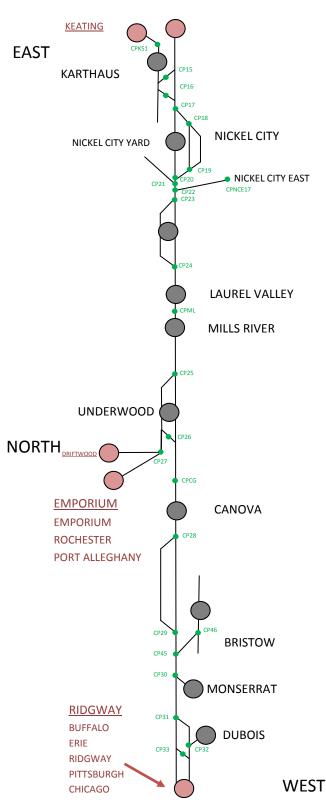

# Right-of-way and track structure (M of W)

- Is the defect on a main track or a siding?
- Can this track be taken out of service without adversely affecting train movement?
- What caused the defect?
- Does this defect require immediate attention?