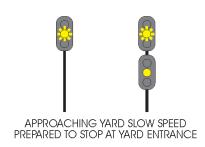

# Structures, bridges, buildings and signals (B & B)

- Does this defect effect the main line, siding or yard track (s)?
- Can trains still safely move past this defect?
- Can train movement and train operations continue with out this structure in service?
- What caused this defect?
- Does this defect require immediate attention?

The reporting engineer will complete a Bad Order Card and notify the Dispatcher / Yardmaster of the situation.

The Dispatcher / Yardmaster will record the information on the Bad Order Report.

The Dispatcher / Yardmaster, based on the information provided will make the best decision that allows operations to continue with minimal interruption.

The reporting engineer will place the Bad Order card with the defective rolling stock or next to the defective structure / track in a manner that will not further disrupt operations.

When repairs are completed, the Dispatcher will fill in the date and time the defect was repaired and the item was placed back in service.

The Superintendent shall be notified immediately of any situation that cannot be resolved by the above listed methods and has significant impact to continued operations of the railroad.